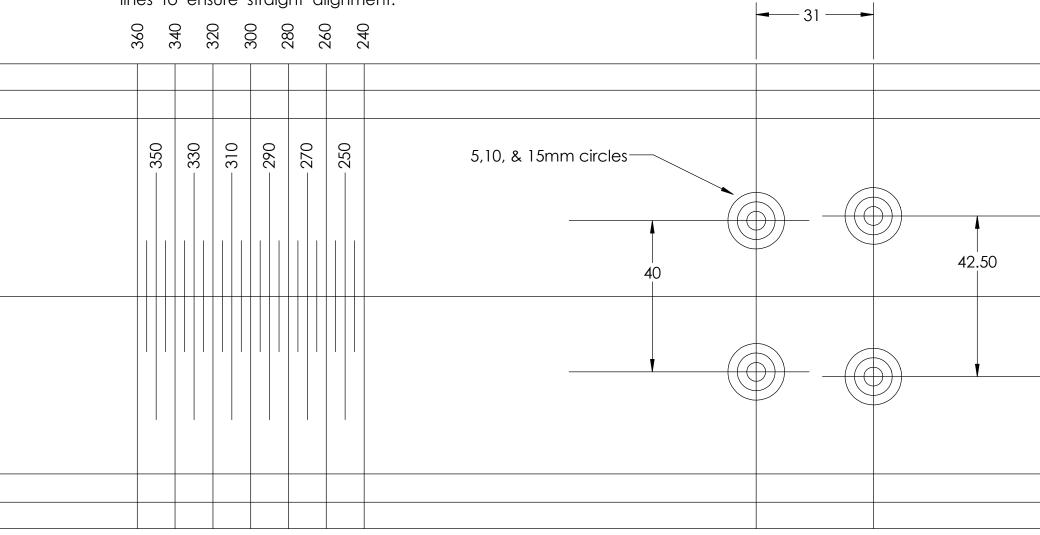

## Salomon/Atomic STH2 13 and 16 Toe Pattern

Reccomended to test mount for your boot on a 2 x 4 before drilling ski. Check printer scaling for labeled dimensions (mm)

User assumes all liability. Use at your own risk

Align side lines and center line with toe template's corresponding lines to ensure straight alignment