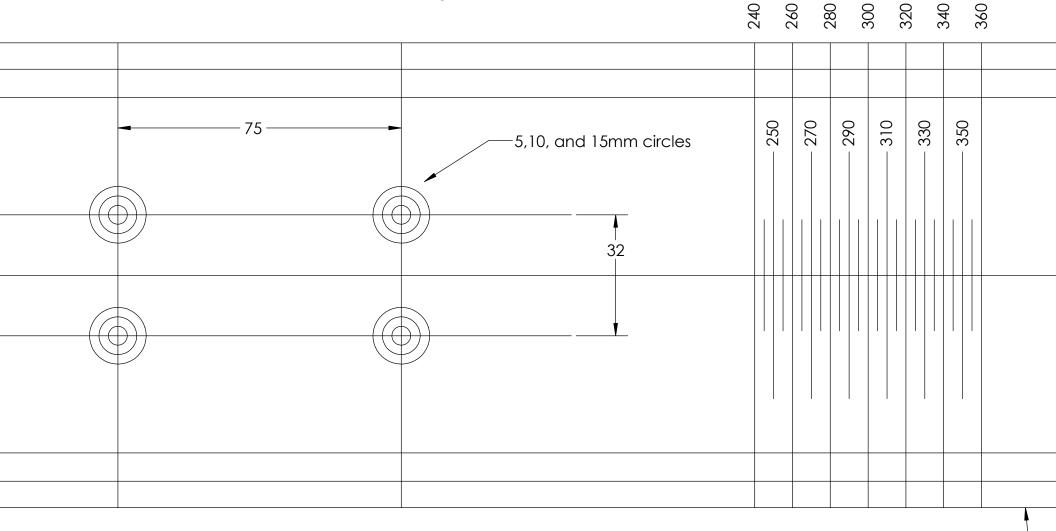

Cut paper at selected BSL center mark and tape over heel sheet at same bsl mark. Align center and side lines to ensure straight alignment.

## Salomon/Atomic STH2 13 and 16 Heel Pattern

User assumes all liability. Use at your own risk

~14.5mm boot size adjustability either way, unoficially 17.5mm shorter, 14.5mm longer

Ski Tail

Reccomended to test mount for your boot on a 2 x 4 before drilling ski. Check printer scaling for labeled dimensions (mm)